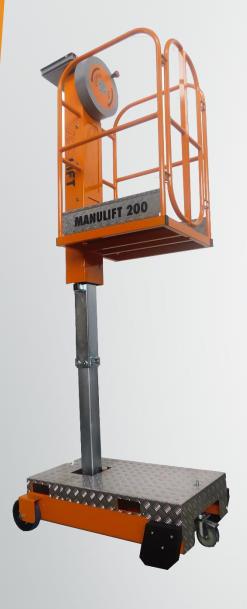

## AXOLIFT<sub>®</sub>

**MANULIFT 200** 

- Ease of use and manoeuvre
- Minimum weight and size (fitting through standard doorways)
- Productivity (reduced setup times compared to traditional solutions)
- Maintenance-free (no power, no battery, no hydraulics)
- Eco-friendly (100% mechanical)
- Safe (full protection of the operator from the base)
- Multiple uses and applications

## **TECHNICAL SPECS:**

- Max Working Height: 4.00 m
- Max Platform Height: 2.00 m
- Dimension of Platform: mm 740x640
- Total Dimension: mm 1160x770x1670 h
- Max Platform Load: 120 kgs (1 person + tools)
- Max Gradient for operation: 0°
- Max Wind Force: 0 (indoor use only)
- Sound Pressure Level < 65 dBa</li>
- Weight 249 kgs