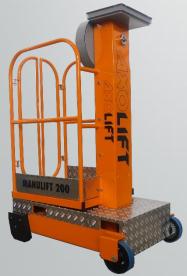

## AXOLIFT<sub>®</sub>

**MANULIFT 200** 

- Ease of use and manoeuvre
- Minimum weight and size (fitting through standard doorways)
- Productivity (reduced setup times compared to traditional solutions)
- Maintenance-free (no power, no battery, no hydraulics)
- Eco-friendly (100% mechanical)
- Safe (full protection of the operator from the base)
- Multiple uses and applications

## **TECHNICAL SPECS:**

- Max Working Height: 4.00 m
- Max Platform Height: 2.00 m
- Dimension of Platform: mm 740x640
- Total Dimension: mm 1160x770x1670 h
- Max Platform Load: 120 kgs (1 person + tools)
- Max Gradient for operation: 0°
- Max Wind Force: 0 (indoor use only)
- Sound Pressure Level < 65 dBa</li>
- Weight 249 kgs